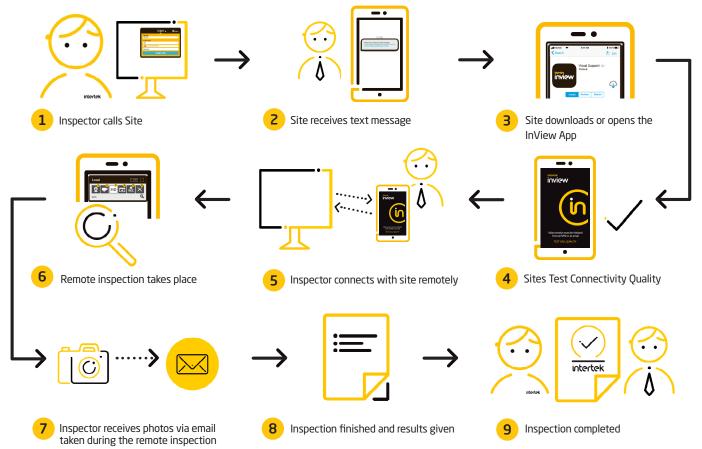

WiFi connections or data networks with at least 3G performance characteristics should provide. No additional hardware is required.

### Inspections designed with ease of use in mind

During an Inview inspection, one of our technical experts will conduct the inspection in real-time, providing detailed instructions and full support to guide you through each step of the inspection. The Inview App has numerous features which enhance the inspection process. For example, our inspectors can take control of the smart device to zoom in on certain labels, write notes on their screen and take photos which can be geo-tagged. Once the inspection is completed, the inspector will provide feedback (usually immediately) as to whether an inspection has been accepted or rejected.





#### HOW INVIEW WORKS



#### **Total Quality Assurance**

Inview inspections follow the same strict quality procedures as those performed by our on-site inspectors today. As the inspections are undertaken in real-time, in the event that potential issues are identified during the inspection, follow-up actions can be discussed without delay. Inview's multi-party feature also allows more than one participant to witness the inspection. Photos and videos from any Inview inspection can be provided upon request.

Intertek is committed to protecting your data. All inspections undertaken through Inview are secured by end to end encryption. Inview ensures the protection of user data as well as security and integrity of the cloud platform.

#### An innovative solution to better meet Exporter needs

In a trade environment